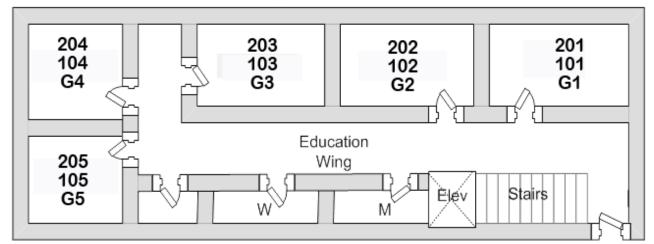

#### 1. Infant Nursery & Toddler Room

(*Target Ages:* Birth to 23 months) *Location:* Educ. Wing, Rms 104-105 Staffed during both worship services and during the Sunday school hours at 9:00 a.m. & 10:30 a.m.

#### 2. Children

Location: Education Wing, Rooms 101-102 9:00 a.m. & 10:30 a.m.

### 3. Junior High & Senior High

<u>Location</u>: Ground floor to the left of Fellowship Hall, up the stairs past the restrooms. (See Senior High Ground Floor on map on reverse.) 9:00 a.m.

## Education Wing has Ground, 1st & 2nd Floors

## **Adult Classes**

<u>Journeys Class</u> – Each week a different guest shares their story of walking with God. Especially for adults of college and early career age; all adults welcome.

Facilitated by Journeys L.I.G.H.T team Location: Education Wing, Room 201

Time: 9:00 a.m.

<u>Eclectic Class</u> – As its name implies, this class studies a bit of everything. The class is lively, energetic and spiritual. All ages.

Teacher: Mark Kindig & other class members

Location: Education Wing, Room 203

Time: 10:30 a.m.

<u>Fellowship Class</u> – This class uses Judson materials and explores in depth the Good News from historical and contemporary perspectives.

Teacher: Class members

Location: Education Wing, Rooms 201 & 202

Time: 10:30 a.m.

<u>Open Door Class</u> – This class studies Bible books & topics in depth, as well as significant books on growing as a disciple of Jesus.

Teacher: Esther Bruland & other class members

Location: 9:00 a.m. - Room 201; 10:30 a.m. - Room G4

Location: Education Wing, Room G3

Time: 10:30 a.m.

<u>Searchers Class</u> – Using Judson Sunday school curriculum, this class delves into the Bible and applies its teachings to the world around them. All ages.

Teacher: Ken Wise & Kath Nichols

Location: Education Wing, Rooms 204 & 205

Time: 10:30 a.m.