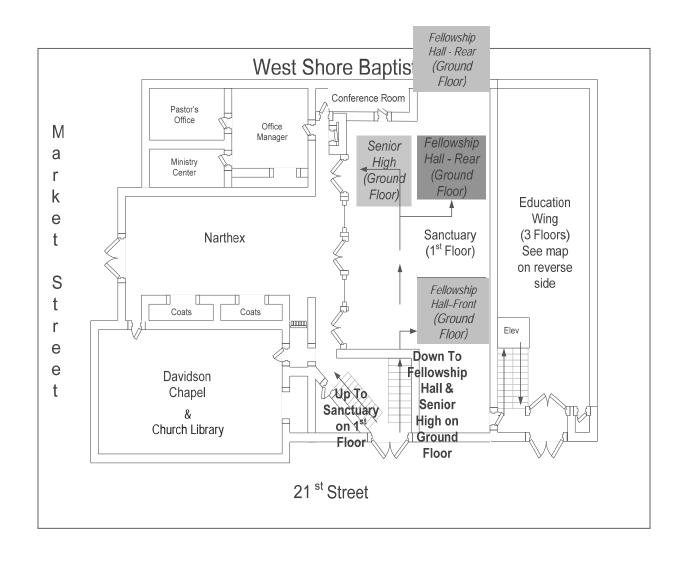

### 3. Junior High & Senior High

<u>Location</u>: Ground floor to the left of Fellowship Hall, up the stairs past the restrooms. (See Senior High Ground Floor on map on reverse.) 9:00 a.m.

## Education Wing has Ground, 1st & 2nd Floors

# Find Your Way at West Shore Baptist Church

Welcome to West Shore Baptist! This map is your guide to the location of our Christian education classes. Included is a capsule description of each group and its current focus. We hope that you will be enriched by these many Sunday morning opportunities to grow in Christ-centered discipleship and fellowship! Our Christian education classes for adults, youth and children meet each Sunday at 9:00 a.m. and 10:30 a.m.